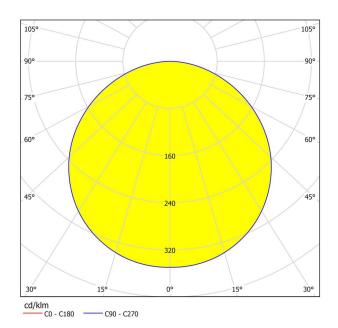

#### Illuminant 1

| mummant 1                              |                                               |
|----------------------------------------|-----------------------------------------------|
| Socket Type (1)                        | LED                                           |
| Illuminant Type (1)                    | LED                                           |
| Illuminant incl. (1)                   | Inclusive                                     |
| Lumen Complete                         | 4700                                          |
| Kelvin Complete                        | 4000K                                         |
| Light colour Complete                  | WHITE                                         |
| Lumen with Cover                       | 3400                                          |
| Nominal Lifetime (in h)                | 25,000                                        |
| Switching Cycles                       | 15000                                         |
| Energy efficiency class (EEI)          | E                                             |
| Dimmable                               | No                                            |
| Info changeability light source/driver | LED + driver can be exchanged by a specialist |
|                                        |                                               |
| Rated Lamp Power (0,1W precision)      | 40                                            |