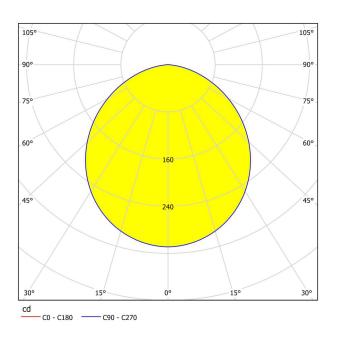

### Illuminant 1

| Socket Type (1)                         | LED                                           |
|-----------------------------------------|-----------------------------------------------|
| Illuminant Type (1)                     | LED                                           |
| Illuminant incl. (1)                    | Inclusive                                     |
| Lumen Complete                          | 1350                                          |
| Kelvin Complete                         | 4000K                                         |
| Light colour Complete                   | WHITE                                         |
| Energy efficiency class (EEI)           | E                                             |
| Dimmable                                | No                                            |
| Info changeability[]light source/driver | LED + driver can be exchanged by a specialist |