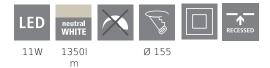

### Dimensions

| Article Diameter (in mm/in)   | 166  |
|-------------------------------|------|
| Installation Depth (in mm/in) | 26   |
| Cutout (in mm/in)             | 155  |
| Net Weight (in kg)            | 0.29 |

### **Technical Information**

| Protection Degree | IP20             |
|-------------------|------------------|
| Protection Class  | 2                |
| Mains Voltage     | 220-240V,50/60Hz |
| Operation Voltage | 220-240V,50/60Hz |
| Dimmable          | No               |
| max. Wattage (1)  | 11W              |

### Illuminant 1

| Socket Type (1)                         | LED                                           |
|-----------------------------------------|-----------------------------------------------|
| Illuminant Type (1)                     | LED                                           |
| Illuminant incl. (1)                    | Inclusive                                     |
| Lumen Complete                          | 1350                                          |
| Kelvin Complete                         | 4000K                                         |
| Light colour Complete                   | WHITE                                         |
| Energy efficiency class (EEI)           | E                                             |
| Dimmable                                | No                                            |
| Info changeability[]light source/driver | LED + driver can be exchanged by a specialist |